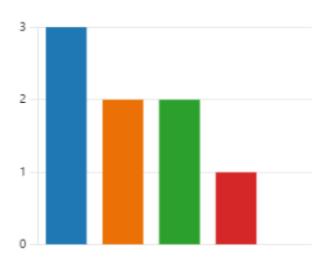

# 5. What is your ethnic group?

## 6 Responses

| ID ↑ | Name      | Responses      |
|------|-----------|----------------|
| 1    | anonymous | White, British |
| 2    | anonymous | White British  |
| 3    | anonymous | White          |
| 4    | anonymous | White, British |
| 5    | anonymous | White British  |
| 6    | anonymous | White British  |