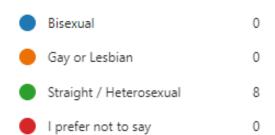

# 4. Which of the following best describes your sexual orientation?

## More Details