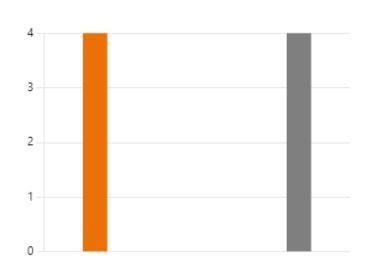

2. What was your age group on your last birthday?

#### More Details

18-40

41-60

61 or over 2

Prefer not to say (



3. Do you have a disability?

## More Details

I have a disability and require a...

I have a disability but require no... 0

I do not have a disability.

I would prefer not to say.



# 4. Which of the following best describes your sexual orientation?

## More Details





# 5. What is your ethnic group?

## 6 Responses

| ID ↑ | Name      | Responses      |
|------|-----------|----------------|
| 1    | anonymous | White, British |
| 2    | anonymous | White British  |
| 3    | anonymous | White          |
| 4    | anonymous | White, British |
| 5    | anonymous | White British  |
| 6    | anonymous | White British  |

# 6. What is your religion?

## More Details





## 7. How close do you live to the school that you govern?

#### More Details

- Less than 1 mile (walking distan... 3
- 2 to 5 miles (up to 10 minute dri... 2
- 6 to 15 miles (up to 30 minute d... 2
- 16 to 40 miles (up to 1 hour driv... 1
- More than 40 miles 0
- I prefer not to say.
  0



## 8. What is your experience of this school as a parent or carer?

#### More Details

- I am a parent or carer of a child ... 3
- I am a parent or carer of a child ... 1
- I am not a parent or carer
- I prefer not to say
  0



### 10. Which type of school did you attend between the ages of 11 and 16?

#### More Details

- State-run or state-funded school. 7
- Independent or fee-paying school 1
- I attended a school outside of t... 0
- I prefer not to say
  0



### 11. What is your experience of t