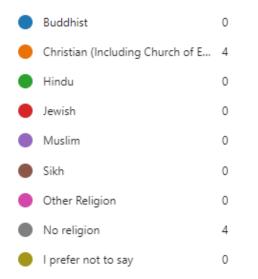

2. What was your age group on your last birthday?

#### More Details

18-40

41-60

61 or over 2

Prefer not to say (



3. Do you have a disability?

## More Details

I have a disability and require a...

I have a disability but require no... 0

I do not have a disability.

I would prefer not to say.



# 4. Which of the following best describes your sexual orientation?

## More Details





# 5. What is your ethnic group?

## 6 Responses

| ID ↑ | Name      | Responses      |
|------|-----------|----------------|
| 1    | anonymous | White, British |
| 2    | anonymous | White British  |
| 3    | anonymous | White          |
| 4    | anonymous | White, British |
| 5    | anonymous | White British  |
| 6    | anonymous | White British  |

# 6. What is your religion?

## More Details





## 7. How close do you live to the school that you govern?

#### More Details

- Less than 1 mile (walking distan... 3
- 2 to 5 miles (up to 10 minute dri... 2
- 6 to 15 miles (up to 30 minute d... 2
- 16 to 40 miles (up to 1 hour driv... 1
- More than 40 miles 0
- I prefer not to say.
  0



## 8. What is your experience of this school as a parent or carer?

#### More Details

- I am a parent or carer of a child ... 3
- I am a parent or carer of a child ... 1
- I am not a parent or carer
- I prefer not to say
  0



### 10. Which type of school did you attend between the ages of 11 and 16?

#### More Details

- State-run or state-funded school. 7
- Independent or fee-paying school 1
- I attended a school outside of t... 0
- I prefer not to say
  0



### 11. What is your experience of