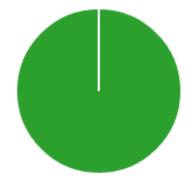

# 4. Which of the following best describes your sexual orientation?

## More Details