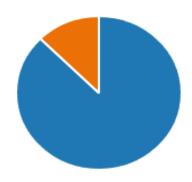

#### More Details

| Female | 7 |
|--------|---|
| Male   | 1 |

Prefer not to say

2. What was your age group on your last birthday?