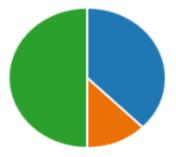

#### More Details

18-40

41-60

61 or over 2

Prefer not to say (

3. Do you have a disability?