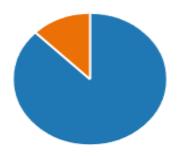

#### More Details

- State-run or state-funded school. 7
- Independent or fee-paying school 1
- I attended a school outside of t... 0
- I prefer not to say
  0